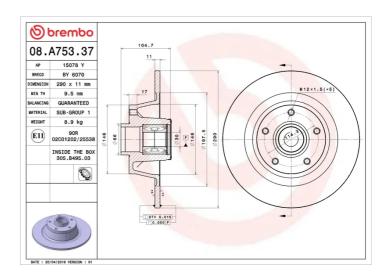

## **Technical specifications**

| EAN code<br><b>8020584216804</b> | Axle<br><b>Rear</b>         | Diameter Ø <b>290</b> mm     |
|----------------------------------|-----------------------------|------------------------------|
| Thickness (TH) 11 mm             | Height (A)<br><b>105</b> mm | Number of holes (C)          |
| Brake disc type <b>Solid</b>     | Centering (B)  30 mm        | Min. thickness <b>9,5</b> mm |