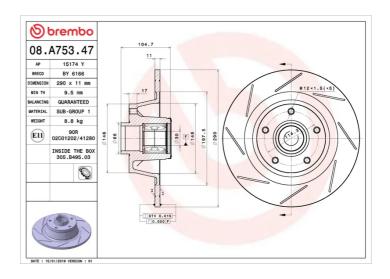

## **Technical specifications**

| EAN code<br><b>8020584234006</b> | Axle<br><b>Rear</b> | Diameter Ø 290 mm               |
|----------------------------------|---------------------|---------------------------------|
| Thickness (TH) 11 mm             | Height (A) 105 mm   | Number of holes (C) <b>5</b>    |
| Brake disc type<br><b>Solid</b>  | Centering (B) 30 mm | Min. thickness<br><b>9,5</b> mm |