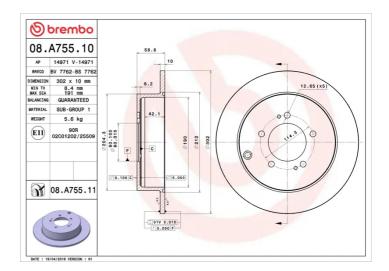

#### **Technical specifications**

| EAN code             | Axle          | Diameter Ø          |
|----------------------|---------------|---------------------|
| <b>8020584020289</b> | <b>Rear</b>   | <b>302</b> mm       |
| Thickness (TH)       | Height (A)    | Number of holes (C) |
| <b>10</b> mm         | <b>59</b> mm  | <b>5</b>            |
| Brake disc type      | Centering (B) | Min. thickness      |
| <b>Solid</b>         | <b>80</b> mm  | <b>8,4</b> mm       |