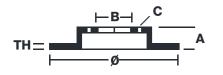

#### **Technical specifications**

| EAN code             | Axle          | Diameter Ø          |
|----------------------|---------------|---------------------|
| <b>8020584020289</b> | <b>Rear</b>   | <b>302</b> mm       |
| Thickness (TH)       | Height (A)    | Number of holes (C) |
| <b>10</b> mm         | <b>59</b> mm  | <b>5</b>            |
| Brake disc type      | Centering (B) | Min. thickness      |
| <b>Solid</b>         | <b>80</b> mm  | <b>8,4</b> mm       |