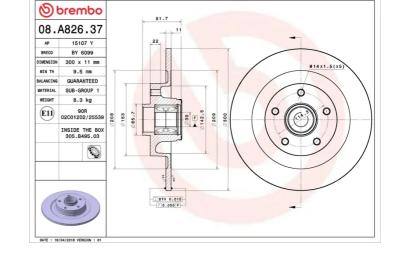

#### **Technical specifications**

| EAN code             | Axle          | Diameter Ø          |
|----------------------|---------------|---------------------|
| <b>8020584234150</b> | <b>Rear</b>   | <b>300</b> mm       |
| Thickness (TH)       | Height (A)    | Number of holes (C) |
| <b>11</b> mm         | <b>82</b> mm  | <b>5</b>            |
| Brake disc type      | Centering (B) | Min. thickness      |
| Solid                | <b>30</b> mm  | <b>9,5</b> mm       |