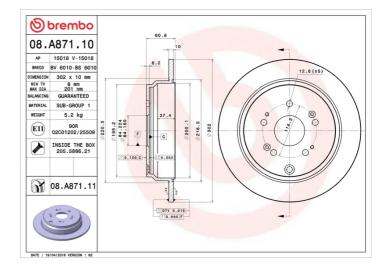

#### **Technical specifications**

| EAN code             | Axle          | Diameter      |
|----------------------|---------------|---------------|
| <b>8020584033074</b> | <b>Rear</b>   | <b>302</b> mm |
| Thickness (TH)       | Height (A)    | Number o      |
| <b>10</b> mm         | <b>61</b> mm  | <b>5</b>      |
| Brake disc type      | Centering (B) | Min. thickr   |
| <b>Solid</b>         | <b>64</b> mm  | <b>8</b> mm   |
| Tightening torque    |               |               |

#### **Tightening torque**

108 Nm

**COMPATIBLE VEHICLES** 