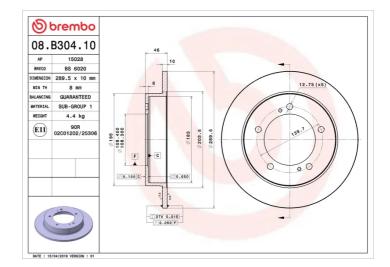

## **Technical specifications**

| EAN code             | Axle          | Diamet        |
|----------------------|---------------|---------------|
| <b>8020584036143</b> | Front         | <b>290</b> mr |
| Thickness (TH)       | Height (A)    | Numbe         |
| <b>10</b> mm         | <b>46</b> mm  | 5             |
| Brake disc type      | Centering (B) | Min. th       |
| <b>Solid</b>         | <b>108</b> mm | <b>8</b> mm   |