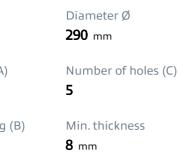

## **Technical specifications**

| EAN code             | Axle          | Diamet        |
|----------------------|---------------|---------------|
| <b>8020584036143</b> | Front         | <b>290</b> mr |
| Thickness (TH)       | Height (A)    | Numbe         |
| <b>10</b> mm         | <b>46</b> mm  | 5             |
| Brake disc type      | Centering (B) | Min. th       |
| <b>Solid</b>         | <b>108</b> mm | <b>8</b> mm   |