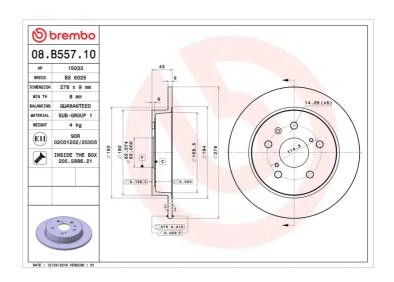

## **BRAKE DISC 08.B557.10**

## **Technical specifications**

| EAN code<br><b>8020584039922</b> | Axle<br><b>Rear</b>        | Diameter Ø  278 mm           |
|----------------------------------|----------------------------|------------------------------|
| Thickness (TH)  9 mm             | Height (A) 43 mm           | Number of holes (C) <b>5</b> |
| Brake disc type<br><b>Solid</b>  | Centering (B) <b>62</b> mm | Min. thickness <b>8</b> mm   |