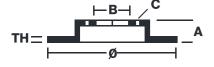

## **Technical specifications**

| EAN code<br><b>8020584039922</b> | Axle<br><b>Rear</b>        | Diameter Ø  278 mm           |
|----------------------------------|----------------------------|------------------------------|
| Thickness (TH)  9 mm             | Height (A) 43 mm           | Number of holes (C) <b>5</b> |
| Brake disc type<br><b>Solid</b>  | Centering (B) <b>62</b> mm | Min. thickness <b>8</b> mm   |