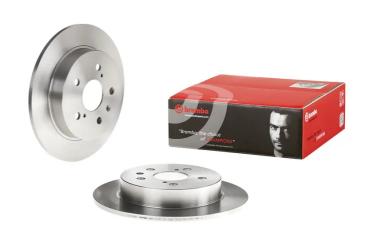

## **BRAKE DISC 08.B557.10**

## The 08.B557.10 brake disc is synonymous with reliability

The Brembo brake disc is fully interchangeable with an Original Equipment brake disc. The control of the entire production cycle allows Brembo to offer brake discs with outstanding performance levels, reliability, durability and comfort in all conditions of use. All Brembo brake discs are accompanied by the ECE-R90 homologation.