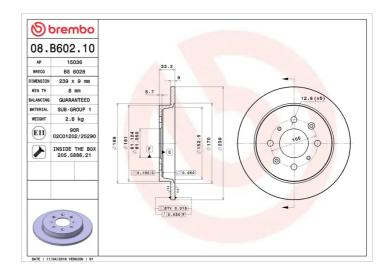

### **Technical specifications**

| EAN code             | Axle          | Dian        |
|----------------------|---------------|-------------|
| <b>8020584039632</b> | <b>Rear</b>   | <b>239</b>  |
| Thickness (TH)       | Height (A)    | Num         |
| <b>9</b> mm          | <b>33</b> mm  | <b>4</b>    |
| Brake disc type      | Centering (B) | Min.        |
| <b>Solid</b>         | <b>61</b> mm  | <b>8</b> mr |

#### Tightening torque

108 Nm

ım