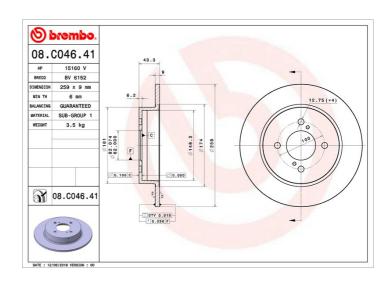

### **Technical specifications**

| EAN code                        | Axle                       |
|---------------------------------|----------------------------|
| <b>8020584233191</b>            | Rear                       |
| Thickness (TH)                  | Height (A)                 |
| <b>9</b> mm                     | <b>43</b> mm               |
| Brake disc type<br><b>Solid</b> | Centering (B) <b>62</b> mm |

| Diameter Ø                      |
|---------------------------------|
| <b>259</b> mm                   |
| Number of holes (C)<br><b>4</b> |

Min. thickness 6 mm