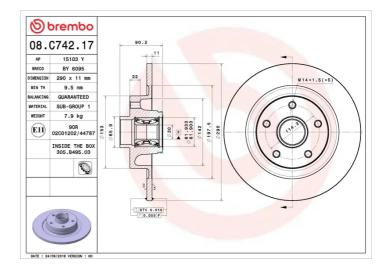

## **Technical specifications**

| EAN code<br><b>8020584237885</b> | Axle<br><b>Rear</b>           |       |
|----------------------------------|-------------------------------|-------|
| Thickness (TH)<br><b>11</b> mm   | Height (A)<br><b>90</b> mm    | <br>_ |
| Brake disc type<br>Solid         | Centering (B)<br><b>30</b> mm | 0     |

| Diameter Ø<br><b>290</b> mm |
|-----------------------------|
| Number of holes (C)<br>5    |

Min. thickness **9,5** mm

**COMPATIBLE VEHICLES** 