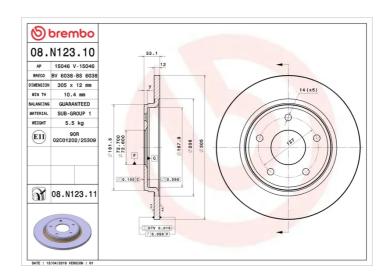

### **Technical specifications**

| EAN code             | Axle          | Diameter Ø     |
|----------------------|---------------|----------------|
| <b>8020584029329</b> | <b>Rear</b>   | <b>305</b> mm  |
| Thickness (TH)       | Height (A)    | Number of h    |
| <b>12</b> mm         | <b>33</b> mm  | <b>5</b>       |
| Brake disc type      | Centering (B) | Min.thickne    |
| <b>Solid</b>         | <b>73</b> mm  | <b>10,4</b> mm |

#### **Tightening torque**

129 Nm

**COMPATIBLE VEHICLES** 

per of holes (C)

hickness mm