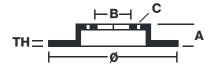

## **Technical specifications**

| EAN code<br><b>8020584219058</b> | Diameter Ø 328 mm          |                              |
|----------------------------------|----------------------------|------------------------------|
| Thickness (TH) 12 mm             | Height (A)  33 mm          | Number of holes (C) <b>5</b> |
| Brake disc type<br><b>Solid</b>  | Centering (B) <b>73</b> mm | Min. thickness               |