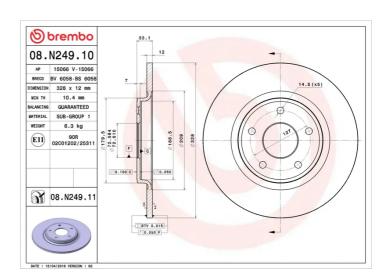

## **Technical specifications**

| EAN code<br><b>8020584219058</b> | Diameter Ø 328 mm          |                              |
|----------------------------------|----------------------------|------------------------------|
| Thickness (TH) 12 mm             | Height (A)  33 mm          | Number of holes (C) <b>5</b> |
| Brake disc type<br><b>Solid</b>  | Centering (B) <b>73</b> mm | Min. thickness               |