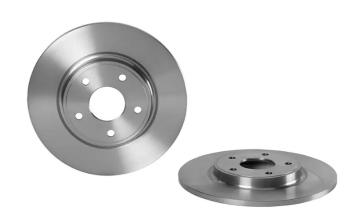

## **BRAKE DISC 08.N249.10**

## The 08.N249.10 brake disc is synonymous with reliability

The Brembo brake disc is fully interchangeable with an Original Equipment brake disc. The control of the entire production cycle allows Brembo to offer brake discs with outstanding performance levels, reliability, durability and comfort in all conditions of use. All Brembo brake discs are accompanied by the ECE-R90 homologation.