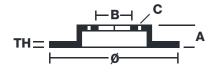

### **Technical specifications**

| EAN code             | Axle          | Diameter Ø          |
|----------------------|---------------|---------------------|
| <b>8020584294215</b> | Front         | <b>240</b> mm       |
| Thickness (TH)       | Height (A)    | Number of holes (C) |
| <b>20</b> mm         | <b>46</b> mm  | <b>4</b>            |
| Brake disc type      | Centering (B) | Min. thickness      |
| <b>Ventilated</b>    | <b>72</b> mm  | <b>18</b> mm        |