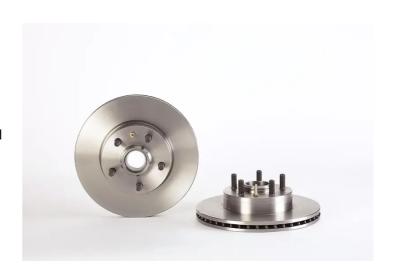

## **BRAKE DISC 09.4777.14**

## The 09.4777.14 brake disc is synonymous with reliability

The Brembo brake disc is fully interchangeable with an Original Equipment brake disc. The control of the entire production cycle allows Brembo to offer brake discs with outstanding performance levels, reliability, durability and comfort in all conditions of use. All Brembo brake discs are accompanied by the ECE-R90 homologation.

## **Technical specifications**

| EAN code<br><b>8020584013335</b> | Axle<br>Front              | Diameter Ø  262 mm           |
|----------------------------------|----------------------------|------------------------------|
| Thickness (TH) 22 mm             | Height (A) <b>70</b> mm    | Number of holes (C) <b>5</b> |
| Brake disc type Ventilated       | Centering (B) <b>39</b> mm | Min. thickness <b>20</b> mm  |