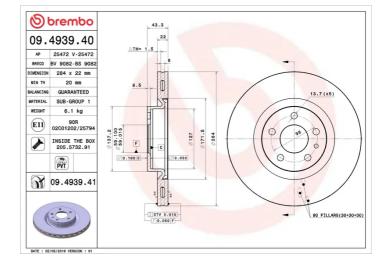

### **Technical specifications**

| EAN code             | Axle          |
|----------------------|---------------|
| <b>8020584493946</b> | <b>Front</b>  |
| Thickness (TH)       | Height (A)    |
| <b>22</b> mm         | <b>43</b> mm  |
| Brake disc type      | Centering (B) |
| <b>Ventilated</b>    | <b>59</b> mm  |

#### Tightening torque

98 Nm

| Diameter Ø          |
|---------------------|
| <b>284</b> mm       |
|                     |
| Number of holes (C) |
| 5                   |
|                     |
|                     |

Min. thickness **20** mm