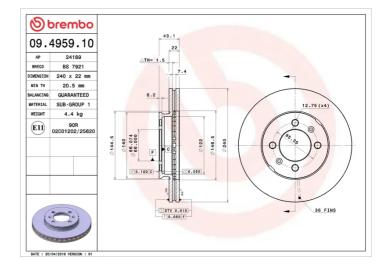

### **Technical specifications**

| EAN code             | Axle          | Diamet        |
|----------------------|---------------|---------------|
| <b>8020584495919</b> | Front         | <b>240</b> mi |
| Thickness (TH)       | Height (A)    | Numbe         |
| <b>22</b> mm         | <b>43</b> mm  | <b>4</b>      |
| Brake disc type      | Centering (B) | Min.th        |
| <b>Ventilated</b>    | <b>66</b> mm  | <b>20,5</b> m |

70 Nm

|     | Diameter Ø<br><b>240</b> mm     |
|-----|---------------------------------|
| )   | Number of holes (C)<br><b>4</b> |
| (B) | Min.thickness<br><b>20,5</b> mm |