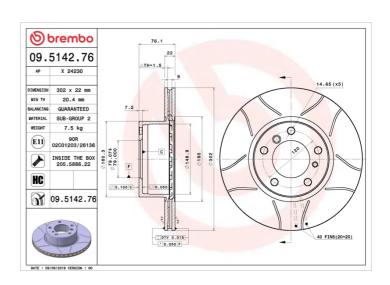

## **Technical specifications**

| EAN code<br><b>8020584013540</b> | Axle<br>Front              | Diameter Ø 302 mm             |
|----------------------------------|----------------------------|-------------------------------|
| Thickness (TH)  22 mm            | Height (A) <b>76</b> mm    | Number of holes (C) <b>5</b>  |
| Brake disc type Ventilated       | Centering (B) <b>79</b> mm | Min. thickness <b>20,4</b> mm |

Tightening torque

**120** Nm