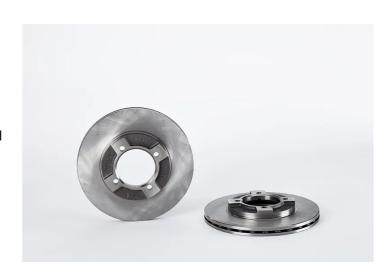

## **BRAKE DISC 09.5230.10**

## The 09.5230.10 brake disc is synonymous with reliability

The Brembo brake disc is fully interchangeable with an Original Equipment brake disc. The control of the entire production cycle allows Brembo to offer brake discs with outstanding performance levels, reliability, durability and comfort in all conditions of use. All Brembo brake discs are accompanied by the ECE-R90 homologation.

## **Technical specifications**

| EAN code        | Axle          | Diameter Ø          |
|-----------------|---------------|---------------------|
| 8020584523018   | Front         | <b>232</b> mm       |
|                 |               |                     |
| Thickness (TH)  | Height (A)    | Number of holes (C) |
| <b>18</b> mm    | <b>37</b> mm  | 4                   |
|                 |               |                     |
| Brake disc type | Centering (B) | Min. thickness      |
| Ventilated      | <b>76</b> mm  | <b>16</b> mm        |