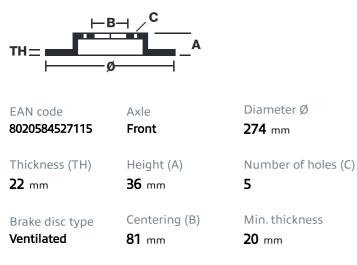

# () brembo



## BRAKE DISC 09.5271.10

The 09.5271.10 brake disc is synonymous with reliability

The Brembo brake disc is fully interchangeable with an Original Equipment brake disc. The control of the entire production cycle allows Brembo to offer brake discs with outstanding performance levels, reliability, durability and comfort in all conditions of use. All Brembo brake discs are accompanied by the ECE-R90 homologation.

- OE-equivalent
- Brembo quality
- ECE-R90 certificate
- Safety

#### **Technical specifications**



#### COMPATIBLE VEHICLES

### **COMPATIBLE OE PART NUMBERS**

| 4020603P11 | NISSAN |
|------------|--------|
| 4020603P13 | NISSAN |
| 4020603P14 | NISSAN |