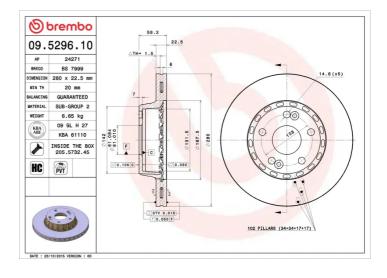

### **Technical specifications**

| EAN code          | Axle          |
|-------------------|---------------|
| 8020584529614     | Front         |
| Thickness (TH)    | Height (A)    |
| <b>22</b> mm      | <b>58</b> mm  |
| Brake disc type   | Centering (B) |
| <b>Ventilated</b> | <b>61</b> mm  |

| Diameter Ø<br><b>280</b> mm |
|-----------------------------|
| Number of holes (C)<br>5    |
| Min. thickness              |

20 mm