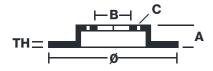

### **Technical specifications**

| EAN code          | Axle          |
|-------------------|---------------|
| 8020584529614     | Front         |
| Thickness (TH)    | Height (A)    |
| <b>22</b> mm      | <b>58</b> mm  |
| Brake disc type   | Centering (B) |
| <b>Ventilated</b> | <b>61</b> mm  |

| Diameter Ø<br><b>280</b> mm |
|-----------------------------|
| Number of holes (C)<br>5    |
| Min. thickness              |

20 mm