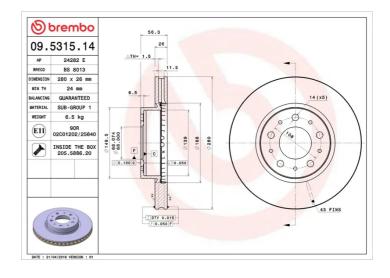

### **Technical specifications**

| EAN code             | Axle          | Diameter Ø    |
|----------------------|---------------|---------------|
| <b>8020584012857</b> | Front         | <b>280</b> mm |
| Thickness (TH)       | Height (A)    | Number of h   |
| <b>26</b> mm         | <b>56</b> mm  | <b>5</b>      |
| Brake disc type      | Centering (B) | Min. thickne  |
| <b>Ventilated</b>    | <b>68</b> mm  | <b>24</b> mm  |
| Tightening torque    | 1             |               |

#### 110 Nm