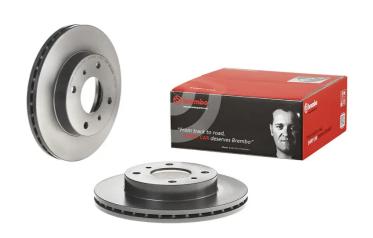

## BRAKE DISC PAINTED 09.5449.11

## The 09.5449.11 painted brake disc is synonymous with reliability

The Brembo brake disc with special UV paint treatment guarantees superior corrosion resistance for the product, thanks to the protective coating on the outer edges and on the disc hub. The UV paint not only gives the disc a clean, shiny appearance but is also beneficial for the environment as the water-based UV paint treatment does not require the use of chemical solvents and is a low energy consumption process.