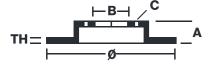

## **Technical specifications**

| EAN code        | Axle               | Diameter Ø          |
|-----------------|--------------------|---------------------|
| 8020584215999   | Front              | <b>257</b> mm       |
|                 |                    |                     |
| Thickness (TH)  | Height (A)         | Number of holes (C) |
| ( /             | -                  |                     |
| <b>22</b> mm    | <b>49</b> mm       | 4                   |
|                 |                    |                     |
| Brake disc type | Centering (B)      | Min. thickness      |
| Ventilated      | <b>68</b> mm       | <b>20</b> mm        |
|                 | <del></del> ······ | <del></del>         |