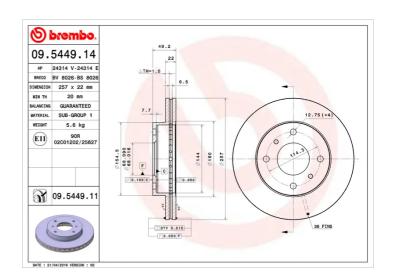

## **Technical specifications**

| EAN code        | Axle               | Diameter Ø          |
|-----------------|--------------------|---------------------|
| 8020584215999   | Front              | <b>257</b> mm       |
|                 |                    |                     |
| Thickness (TH)  | Height (A)         | Number of holes (C) |
| ( /             | -                  |                     |
| <b>22</b> mm    | <b>49</b> mm       | 4                   |
|                 |                    |                     |
| Brake disc type | Centering (B)      | Min. thickness      |
| Ventilated      | <b>68</b> mm       | <b>20</b> mm        |
|                 | <del></del> ······ | <del></del>         |