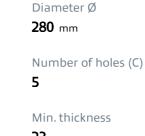

## **Technical specifications**

| EAN code             | Axle          | Diameter Ø    |
|----------------------|---------------|---------------|
| <b>8020584012888</b> | Front         | <b>280</b> mm |
| Thickness (TH)       | Height (A)    | Number of I   |
| <b>26</b> mm         | <b>50</b> mm  | <b>5</b>      |
| Brake disc type      | Centering (B) | Min. thickne  |
| Ventilated           | <b>68</b> mm  | <b>23</b> mm  |
| Tightening torque    | •             |               |