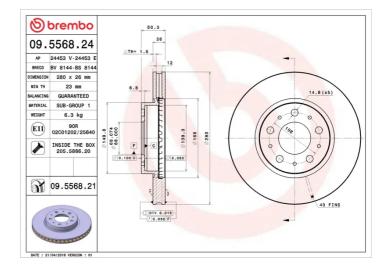

## **BRAKE DISC** 09.5568.24

The 09.5568.24 brake disc is synonymous with reliability

The Brembo brake disc is fully interchangeable with an Original Equipment brake disc. The control of the entire production cycle allows Brembo to offer brake discs with outstanding performance levels, reliability, durability and comfort in all conditions of use. All Brembo brake discs are accompanied by the ECE-R90 homologation.

## **Technical specifications**

| EAN code             | Axle          | Diameter Ø    |
|----------------------|---------------|---------------|
| <b>8020584012888</b> | Front         | <b>280</b> mm |
| Thickness (TH)       | Height (A)    | Number of I   |
| <b>26</b> mm         | <b>50</b> mm  | <b>5</b>      |
| Brake disc type      | Centering (B) | Min. thickne  |
| Ventilated           | <b>68</b> mm  | <b>23</b> mm  |
| Tightening torque    | •             |               |