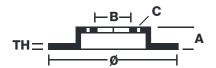

### **Technical specifications**

| EAN code          | Axle          | Diame        |
|-------------------|---------------|--------------|
| 8020584558713     | Front         | <b>257</b> m |
| Thickness (TH)    | Height (A)    | Numbe        |
| <b>22</b> mm      | <b>34</b> mm  | <b>4</b>     |
| Brake disc type   | Centering (B) | Min. th      |
| <b>Ventilated</b> | <b>86</b> mm  | <b>20</b> mm |