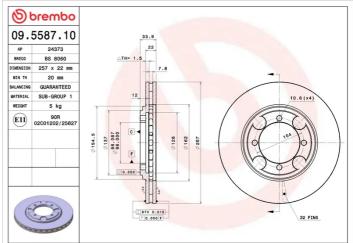

### **Technical specifications**

| EAN code          | Axle          | Diame        |
|-------------------|---------------|--------------|
| 8020584558713     | Front         | <b>257</b> m |
| Thickness (TH)    | Height (A)    | Numbe        |
| <b>22</b> mm      | <b>34</b> mm  | <b>4</b>     |
| Brake disc type   | Centering (B) | Min. th      |
| <b>Ventilated</b> | <b>86</b> mm  | <b>20</b> mm |

#### **Tightening torque**

100 Nm

**COMPATIBLE VEHICLES** 