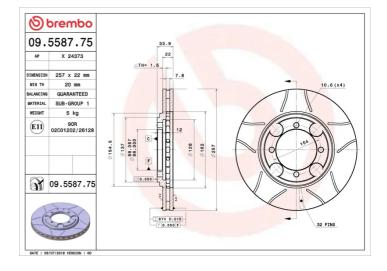

#### **Technical specifications**

| EAN code             | Axle          |
|----------------------|---------------|
| <b>8020584015308</b> | Front         |
| Thickness (TH)       | Height (A)    |
| <b>22</b> mm         | <b>34</b> mm  |
| Brake disc type      | Centering (B) |
| Ventilated           | <b>86</b> mm  |

#### Tightening torque

100 Nm

| Diameter Ø<br><b>257</b> mm     |
|---------------------------------|
| Number of holes (C)<br><b>4</b> |

Min. thickness **20** mm

COMPATIBLE VEHICLES