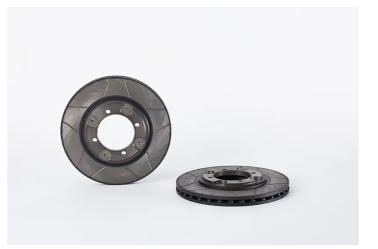

## **BRAKE DISC MAX** 09.5587.75

The 09.5587.75 Max brake disc is synonymous with reliability

The Brembo Max brake disc features grooves on the braking surface. The special shape of the grooves generates greater fading resistance and constant renewal of friction material, quickly restoring optimum braking conditions. The UV paint completes the sporty look.

- Brembo quality
- ECE-R90 certificate
- Performance
- Sports driving
- Sporty look
- Anti-corrosion