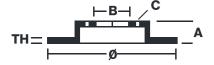

## **Technical specifications**

| EAN code               | Axle                        | Diameter Ø          |
|------------------------|-----------------------------|---------------------|
| 8020584558911          | Front                       | <b>282</b> mm       |
|                        |                             |                     |
| Thickness (TH)         | Height (A)                  | Number of holes (C) |
|                        |                             |                     |
| <b>25</b> mm           | <b>76</b> mm                | 5                   |
| <b>25</b> mm           | <b>76</b> mm                | 5                   |
| 25 mm  Brake disc type | <b>76</b> mm  Centering (B) | Min. thickness      |
|                        |                             | J                   |