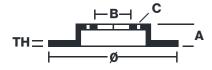

## **Technical specifications**

| EAN code                   | Axle                 | Diameter Ø                   |
|----------------------------|----------------------|------------------------------|
| 8020584567913              | Front                | <b>302</b> mm                |
| Thickness (TH) 20 mm       | Height (A) 48 mm     | Number of holes (C) <b>6</b> |
| Brake disc type Ventilated | Centering (B) 100 mm | Min. thickness               |