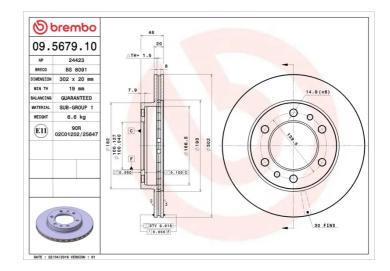

## BRAKE DISC 09.5679.10

## **Technical specifications**

| EAN code                   | Axle                 | Diameter Ø                   |
|----------------------------|----------------------|------------------------------|
| 8020584567913              | Front                | <b>302</b> mm                |
| Thickness (TH) 20 mm       | Height (A) 48 mm     | Number of holes (C) <b>6</b> |
| Brake disc type Ventilated | Centering (B) 100 mm | Min. thickness               |