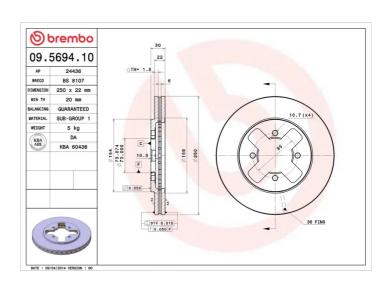

## **Technical specifications**

| EAN code        | Axle          | Diameter Ø          |
|-----------------|---------------|---------------------|
| 8020584569412   | Front         | <b>250</b> mm       |
|                 |               |                     |
| Thickness (TH)  | Height (A)    | Number of holes (C) |
| <b>22</b> mm    | <b>30</b> mm  | 4                   |
|                 |               |                     |
| Brake disc type | Centering (B) | Min. thickness      |
| Ventilated      | <b>73</b> mm  | <b>20</b> mm        |