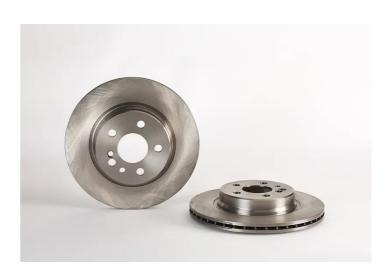

## **BRAKE DISC 09.5716.10**

## The 09.5716.10 brake disc is synonymous with reliability

The Brembo brake disc is fully interchangeable with an Original Equipment brake disc. The control of the entire production cycle allows Brembo to offer brake discs with outstanding performance levels, reliability, durability and comfort in all conditions of use. All Brembo brake discs are accompanied by the ECE-R90 homologation.

- ✓ OE-equivalent
- Brembo quality
- ECE-R90 certificate
- Safety
- High carbon
- ✓ Fastening screws