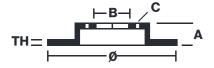

## **Technical specifications**

| EAN code<br><b>8020584571613</b>     | Axle<br><b>Rear</b>     | Diameter Ø  300 mm        |
|--------------------------------------|-------------------------|---------------------------|
| Thickness (TH) 22 mm                 | Height (A) <b>55</b> mm | Number of holes (C) 5     |
| Brake disc type<br><b>Ventilated</b> | Centering (B) 67 mm     | Min. thickness<br>19,4 mm |

Tightening torque

**150** Nm