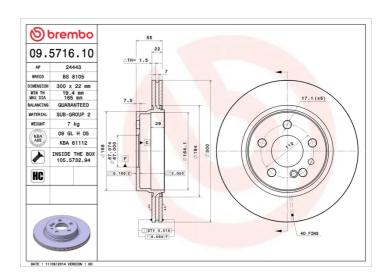

## **BRAKE DISC 09.5716.10**

## **Technical specifications**

| EAN code<br><b>8020584571613</b>     | Axle<br><b>Rear</b>     | Diameter Ø  300 mm        |
|--------------------------------------|-------------------------|---------------------------|
| Thickness (TH) 22 mm                 | Height (A) <b>55</b> mm | Number of holes (C) 5     |
| Brake disc type<br><b>Ventilated</b> | Centering (B) 67 mm     | Min. thickness<br>19,4 mm |

Tightening torque

**150** Nm