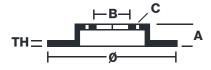

## **Technical specifications**

| EAN code        | Axle          | Diameter Ø          |
|-----------------|---------------|---------------------|
| 8020584584521   | Front         | <b>255</b> mm       |
|                 |               |                     |
| Thickness (TH)  | Height (A)    | Number of holes (C) |
| <b>28</b> mm    | <b>49</b> mm  | 5                   |
|                 |               |                     |
| Brake disc type | Centering (B) | Min. thickness      |
| Ventilated      | <b>55</b> mm  | <b>26</b> mm        |
|                 |               |                     |