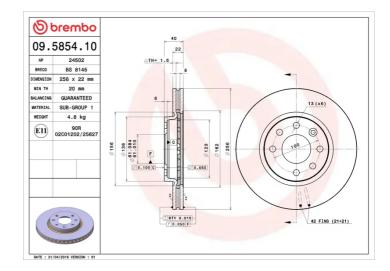

## **Technical specifications**

| EAN code<br><b>8020584585412</b> | Axle<br><b>Front</b>       | Diameter Ø <b>256</b> mm |
|----------------------------------|----------------------------|--------------------------|
| Thickness (TH) 22 mm             | Height (A) 40 mm           | Number of holes (C)      |
| Brake disc type Ventilated       | Centering (B) <b>61</b> mm | Min. thickness  20 mm    |

Tightening torque

**110** Nm

**COMPATIBLE VEHICLES** 