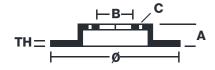

## **Technical specifications**

| EAN code<br><b>8020584585412</b> | Axle<br><b>Front</b>       | Diameter Ø <b>256</b> mm |
|----------------------------------|----------------------------|--------------------------|
| Thickness (TH) 22 mm             | Height (A) 40 mm           | Number of holes (C)      |
| Brake disc type Ventilated       | Centering (B) <b>61</b> mm | Min. thickness  20 mm    |