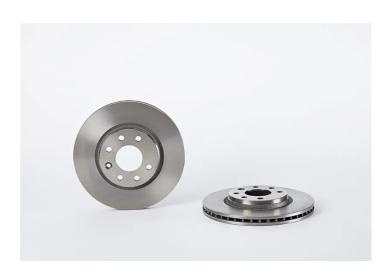

## **BRAKE DISC 09.5854.10**

## The 09.5854.10 brake disc is synonymous with reliability

The Brembo brake disc is fully interchangeable with an Original Equipment brake disc. The control of the entire production cycle allows Brembo to offer brake discs with outstanding performance levels, reliability, durability and comfort in all conditions of use. All Brembo brake discs are accompanied by the ECE-R90 homologation.