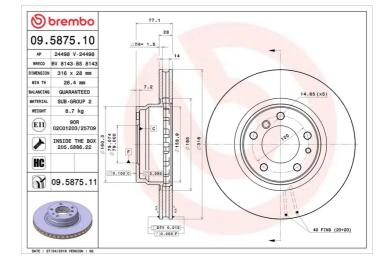

### **Technical specifications**

| EAN code             | Axle          |
|----------------------|---------------|
| <b>8020584587515</b> | Front         |
| Thickness (TH)       | Height (A)    |
| <b>28</b> mm         | <b>77</b> mm  |
| Brake disc type      | Centering (B) |
| Ventilated           | <b>79</b> mm  |

#### Tightening torque

120 Nm

| Diameter Ø<br><b>316</b> mm     |
|---------------------------------|
| Number of holes (C)<br><b>5</b> |
|                                 |

Min. thickness **26,4** mm

COMPATIBLE VEHICLES