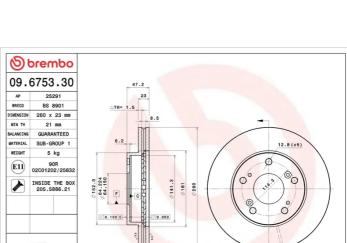

## **Technical specifications**

| EAN code             | Axle          | Diameter Ø    |
|----------------------|---------------|---------------|
| <b>8020584675335</b> | Front         | <b>260</b> mm |
| Thickness (TH)       | Height (A)    | Number of h   |
| <b>23</b> mm         | <b>47</b> mm  | <b>5</b>      |
| Brake disc type      | Centering (B) | Min.thicknes  |
| Ventilated           | <b>64</b> mm  | <b>21</b> mm  |
| Tightening torque    |               |               |

| Diameter Ø               |
|--------------------------|
| <b>260</b> mm            |
| Number of holes (C)<br>5 |
| Min. thickness           |