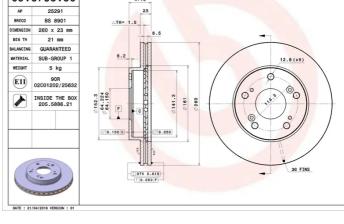

## **Technical specifications**

| EAN code             | Axle          | Diameter Ø    |
|----------------------|---------------|---------------|
| <b>8020584675335</b> | Front         | <b>260</b> mm |
| Thickness (TH)       | Height (A)    | Number of h   |
| <b>23</b> mm         | <b>47</b> mm  | <b>5</b>      |
| Brake disc type      | Centering (B) | Min.thicknes  |
| Ventilated           | <b>64</b> mm  | <b>21</b> mm  |
| Tightening torque    |               |               |

| Diameter Ø               |
|--------------------------|
| <b>260</b> mm            |
| Number of holes (C)<br>5 |
| Min. thickness           |