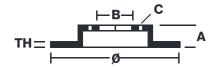

## **Technical specifications**

| EAN code             | Axle          | Diameter Ø    |
|----------------------|---------------|---------------|
| <b>8020584675335</b> | Front         | <b>260</b> mm |
| Thickness (TH)       | Height (A)    | Number of h   |
| <b>23</b> mm         | <b>47</b> mm  | <b>5</b>      |
| Brake disc type      | Centering (B) | Min.thicknes  |
| Ventilated           | <b>64</b> mm  | <b>21</b> mm  |
| Tightening torque    |               |               |

| Diameter Ø               |
|--------------------------|
| <b>260</b> mm            |
| Number of holes (C)<br>5 |
| Min. thickness           |