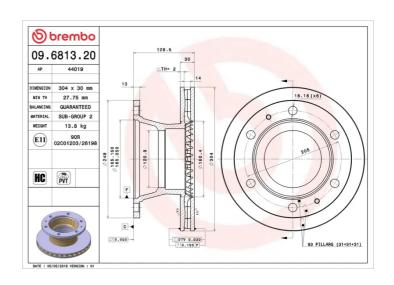

## **Technical specifications**

| EAN code<br><b>8020584681329</b>  | Axle<br>Front and rear   | Diameter Ø  304 mm            |
|-----------------------------------|--------------------------|-------------------------------|
| Thickness (TH) <b>30</b> mm       | Height (A) <b>129</b> mm | Number of holes (C)           |
| Brake disc type <b>Ventilated</b> | Centering (B) 165 mm     | Min. thickness <b>27,8</b> mm |