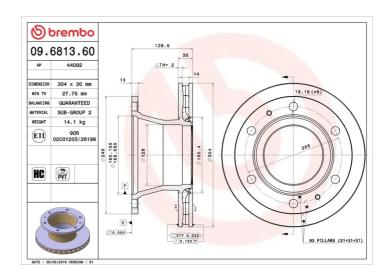

## **BRAKE DISC 09.6813.60**

## **Technical specifications**

| EAN code        | Axle          | Diameter Ø          |
|-----------------|---------------|---------------------|
| 8020584681367   | Rear          | <b>304</b> mm       |
| Thickness (TH)  | Height (A)    | Number of holes (C) |
| <b>30</b> mm    | <b>129</b> mm | 6                   |
| וווווו טכ       | 123 111111    | U                   |
| Brake disc type | Centering (B) | Min. thickness      |