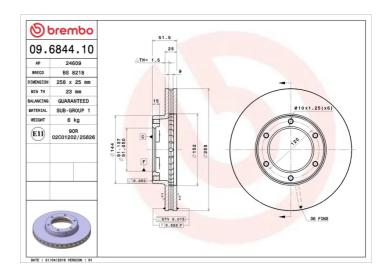

## **BRAKE DISC 09.6844.10**

## **Technical specifications**

| EAN code        | Axle          | Diameter Ø          |
|-----------------|---------------|---------------------|
| 8020584684412   | Front         | <b>258</b> mm       |
|                 |               |                     |
| Thickness (TH)  | Height (A)    | Number of holes (C) |
| <b>25</b> mm    | <b>52</b> mm  | 6                   |
|                 |               |                     |
| Brake disc type | Centering (B) | Min. thickness      |
| Ventilated      | <b>91</b> mm  | <b>23</b> mm        |
|                 |               |                     |