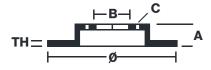

## **Technical specifications**

| EAN code        | Axle          | Diameter Ø          |
|-----------------|---------------|---------------------|
| 8020584684412   | Front         | <b>258</b> mm       |
|                 |               |                     |
| Thickness (TH)  | Height (A)    | Number of holes (C) |
| <b>25</b> mm    | <b>52</b> mm  | 6                   |
|                 |               |                     |
| Brake disc type | Centering (B) | Min. thickness      |
| Ventilated      | <b>91</b> mm  | <b>23</b> mm        |
|                 |               |                     |