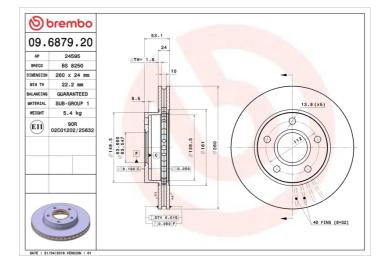

#### **Technical specifications**

| EAN code             | Axle          | Diameter Ø     |
|----------------------|---------------|----------------|
| <b>8020584687925</b> | Front         | <b>260</b> mm  |
| Thickness (TH)       | Height (A)    | Number of I    |
| <b>24</b> mm         | <b>53</b> mm  | <b>5</b>       |
| Brake disc type      | Centering (B) | Min. thickne   |
| <b>Ventilated</b>    | <b>64</b> mm  | <b>22,2</b> mm |

| Diameter Ø<br><b>260</b> mm |
|-----------------------------|
| Number of holes (C)<br>5    |
| Min. thickness              |