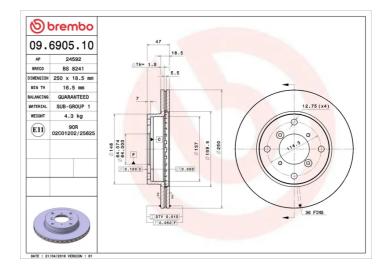

## **Technical specifications**

| oles (C) |
|----------|
|          |
|          |
| S        |
|          |
|          |

Tightening torque

**85** Nm

**COMPATIBLE VEHICLES** 