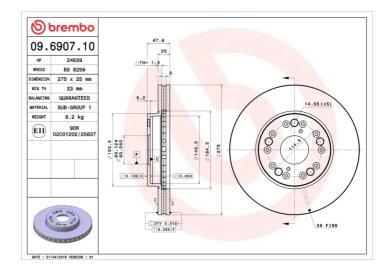

## **Technical specifications**

| EAN code        | Axle          | Diameter Ø          |
|-----------------|---------------|---------------------|
| 8020584690710   | Front         | <b>275</b> mm       |
| Thickness (TH)  | Height (A)    | Number of holes (C) |
| <b>25</b> mm    | <b>48</b> mm  | 5                   |
| Brake disc type | Centering (B) | Min. thickness      |
| Ventilated      | <b>60</b> mm  | <b>23</b> mm        |

Tightening torque

**103** Nm

**COMPATIBLE VEHICLES** 