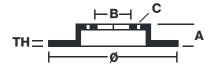

## **Technical specifications**

| EAN code        | Axle          | Diameter Ø          |
|-----------------|---------------|---------------------|
| 8020584690710   | Front         | <b>275</b> mm       |
| Thickness (TH)  | Height (A)    | Number of holes (C) |
| <b>25</b> mm    | <b>48</b> mm  | 5                   |
| Brake disc type | Centering (B) | Min. thickness      |
| Ventilated      | <b>60</b> mm  | <b>23</b> mm        |