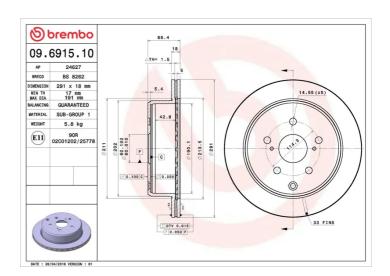

## BRAKE DISC 09.6915.10

## **Technical specifications**

| EAN code        | Axle          | Diameter Ø          |
|-----------------|---------------|---------------------|
| 8020584691519   | Rear          | <b>291</b> mm       |
| Thickness (TH)  | Height (A)    | Number of holes (C) |
| <b>18</b> mm    | <b>68</b> mm  | 5                   |
| Brake disc type | Centering (B) | Min. thickness      |
| Ventilated      | <b>60</b> mm  | <b>17</b> mm        |

Tightening torque

**103** Nm

**COMPATIBLE VEHICLES** 