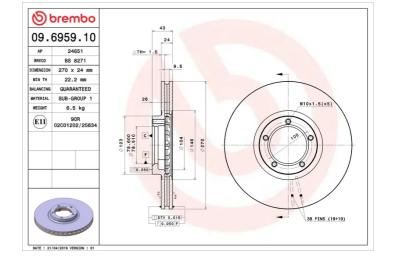

## **Technical specifications**

| EAN code        | Axle          | Diameter Ø          |
|-----------------|---------------|---------------------|
| 8020584695913   | Front         | <b>270</b> mm       |
|                 |               |                     |
| Thickness (TH)  | Height (A)    | Number of holes (C) |
| <b>24</b> mm    | <b>43</b> mm  | 5                   |
|                 |               |                     |
| Brake disc type | Centering (B) | Min. thickness      |
| Ventilated      | <b>79</b> mm  | <b>22,2</b> mm      |
|                 | 7.5 111111    | ~~j~                |

Tightening torque

100 Nm

**COMPATIBLE VEHICLES** 