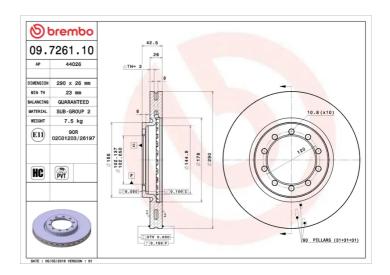

## **BRAKE DISC 09.7261.10**

## **Technical specifications**

| EAN code<br><b>8020584726112</b>  | Axle<br>Front        | Diameter Ø <b>290</b> mm    |
|-----------------------------------|----------------------|-----------------------------|
| Thickness (TH) <b>26</b> mm       | Height (A) 43 mm     | Number of holes (C)         |
| Brake disc type <b>Ventilated</b> | Centering (B) 102 mm | Min. thickness <b>23</b> mm |