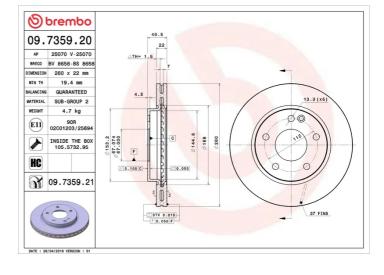

### **Technical specifications**

| EAN code                             | Axle                       |
|--------------------------------------|----------------------------|
| <b>8020584735923</b>                 | <b>Front</b>               |
| Thickness (TH)                       | Height (A)                 |
| <b>22</b> mm                         | <b>41</b> mm               |
| Brake disc type<br><b>Ventilated</b> | Centering (B) <b>67</b> mm |

#### Tightening torque

110 Nm

| Diameter Ø<br><b>260</b> mm     |
|---------------------------------|
| Number of holes (C)<br><b>5</b> |

Min. thickness **19,4** mm

COMPATIBLE VEHICLES