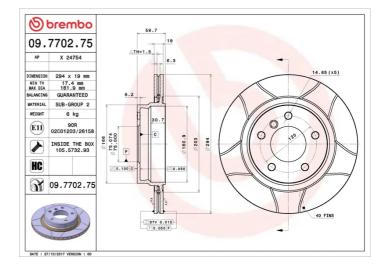

## **Technical specifications**

| EAN code<br><b>8020584770276</b> | Axle<br><b>Rear</b>        | Diameter Ø  294 mm           |
|----------------------------------|----------------------------|------------------------------|
| Thickness (TH)  19 mm            | Height (A) <b>59</b> mm    | Number of holes (C) <b>5</b> |
| Brake disc type  Ventilated      | Centering (B) <b>75</b> mm | Min. thickness               |

Tightening torque

**120** Nm