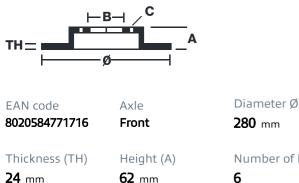

### **Technical specifications**

Brake disc type Centering (B) Ventilated 80 mm

| <b>280</b> mm        |
|----------------------|
| Number of holes<br>6 |
| Min. thickness       |

(C)

**21** mm

37 FINS

DTV 0.015