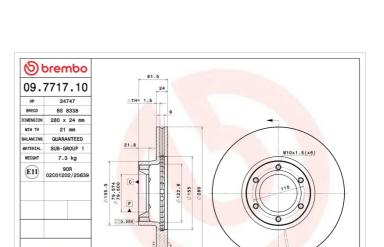

## BRAKE DISC 09.7717.10

The 09.7717.10 brake disc is synonymous with reliability

The Brembo brake disc is fully interchangeable with an Original Equipment brake disc. The control of the entire production cycle allows Brembo to offer brake discs with outstanding performance levels, reliability, durability and comfort in all conditions of use. All Brembo brake discs are accompanied by the ECE-R90 homologation.

### **Technical specifications**

Brake disc type Centering (B) Ventilated 80 mm

| <b>280</b> mm        |
|----------------------|
| Number of holes<br>6 |
| Min. thickness       |

(C)

**21** mm

37 FINS

DTV 0.015