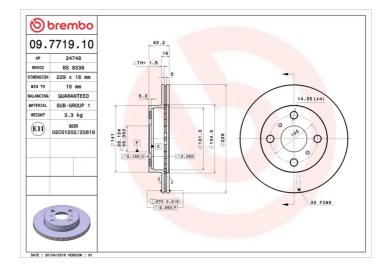

## **Technical specifications**

| EAN code             | Axle          | Diam         |
|----------------------|---------------|--------------|
| <b>8020584771914</b> | Front         | <b>229</b> r |
| Thickness (TH)       | Height (A)    | Numl         |
| <b>16</b> mm         | <b>43</b> mm  | <b>4</b>     |
| Brake disc type      | Centering (B) | Min. t       |
| <b>Ventilated</b>    | <b>55</b> mm  | <b>15</b> m  |