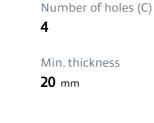

### **Technical specifications**

| EAN code             | Axle          | Diameter Ø    |
|----------------------|---------------|---------------|
| <b>8020584782415</b> | Front         | <b>235</b> mm |
| Thickness (TH)       | Height (A)    | Number of h   |
| <b>22</b> mm         | <b>46</b> mm  | <b>4</b>      |
| Brake disc type      | Centering (B) | Min.thickne   |
| <b>Ventilated</b>    | <b>55</b> mm  | <b>20</b> mm  |