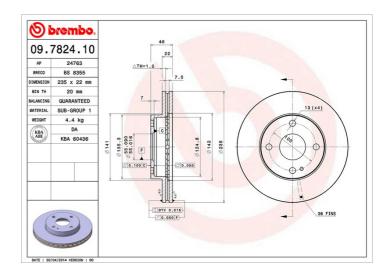

### **Technical specifications**

| EAN code             | Axle          | Diameter Ø    |
|----------------------|---------------|---------------|
| <b>8020584782415</b> | Front         | <b>235</b> mm |
| Thickness (TH)       | Height (A)    | Number of h   |
| <b>22</b> mm         | <b>46</b> mm  | <b>4</b>      |
| Brake disc type      | Centering (B) | Min.thickne   |
| <b>Ventilated</b>    | <b>55</b> mm  | <b>20</b> mm  |