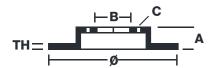

### **Technical specifications**

| EAN code             | Axle          | Diameter Ø    |
|----------------------|---------------|---------------|
| <b>8020584782415</b> | Front         | <b>235</b> mm |
| Thickness (TH)       | Height (A)    | Number of h   |
| <b>22</b> mm         | <b>46</b> mm  | <b>4</b>      |
| Brake disc type      | Centering (B) | Min.thickne   |
| <b>Ventilated</b>    | <b>55</b> mm  | <b>20</b> mm  |