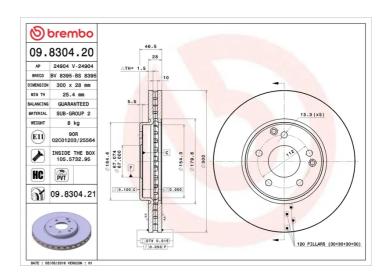

## **Technical specifications**

| EAN code<br><b>8020584830420</b>     | Axle<br>Front       | Diameter Ø 300 mm             |
|--------------------------------------|---------------------|-------------------------------|
| Thickness (TH) 28 mm                 | Height (A) 47 mm    | Number of holes (C) 5         |
| Brake disc type<br><b>Ventilated</b> | Centering (B) 67 mm | Min. thickness <b>25,4</b> mm |

Tightening torque

**110** Nm

## **COMPATIBLE OE PART NUMBERS**

2034210512 MERCEDES-BENZ

A2034210512 MERCEDES-BENZ