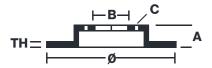

## **Technical specifications**

| EAN code<br><b>8020584830420</b>     | Axle<br>Front       | Diameter Ø 300 mm             |
|--------------------------------------|---------------------|-------------------------------|
| Thickness (TH) 28 mm                 | Height (A) 47 mm    | Number of holes (C) 5         |
| Brake disc type<br><b>Ventilated</b> | Centering (B) 67 mm | Min. thickness <b>25,4</b> mm |