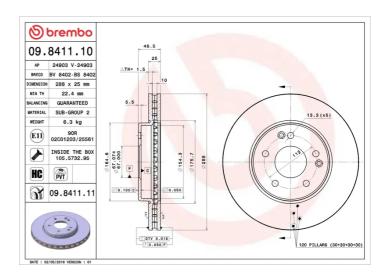

## **BRAKE DISC 09.8411.10**

## **Technical specifications**

| EAN code<br><b>8020584841112</b>     | Axle<br>Front       | Diameter Ø 288 mm             |
|--------------------------------------|---------------------|-------------------------------|
| Thickness (TH) 25 mm                 | Height (A) 47 mm    | Number of holes (C) 5         |
| Brake disc type<br><b>Ventilated</b> | Centering (B) 67 mm | Min. thickness <b>22,4</b> mm |

Tightening torque

**110** Nm