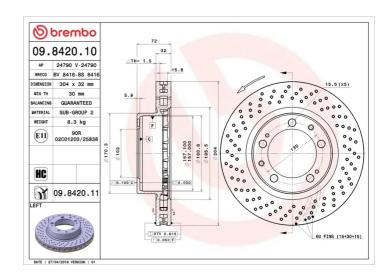

## **BRAKE DISC** 09.8420.10

## **Technical specifications**

| EAN code<br><b>8020584842010</b> | Axle<br>Front left      | Diameter Ø<br><b>304</b> mm  |
|----------------------------------|-------------------------|------------------------------|
| Thickness (TH) <b>32</b> mm      | Height (A) <b>72</b> mm | Number of holes (C) <b>5</b> |
| Brake disc type Ventilated       | Centering (B) 103 mm    | Min.thickness <b>30</b> mm   |

Tightening torque

130 Nm

**COMPATIBLE VEHICLES** 