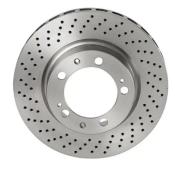

## **Technical specifications**

| EAN code<br><b>8020584842010</b> | Axle<br>Front left      | Diameter Ø<br><b>304</b> mm  |
|----------------------------------|-------------------------|------------------------------|
| Thickness (TH) <b>32</b> mm      | Height (A) <b>72</b> mm | Number of holes (C) <b>5</b> |
| Brake disc type Ventilated       | Centering (B) 103 mm    | Min.thickness <b>30</b> mm   |